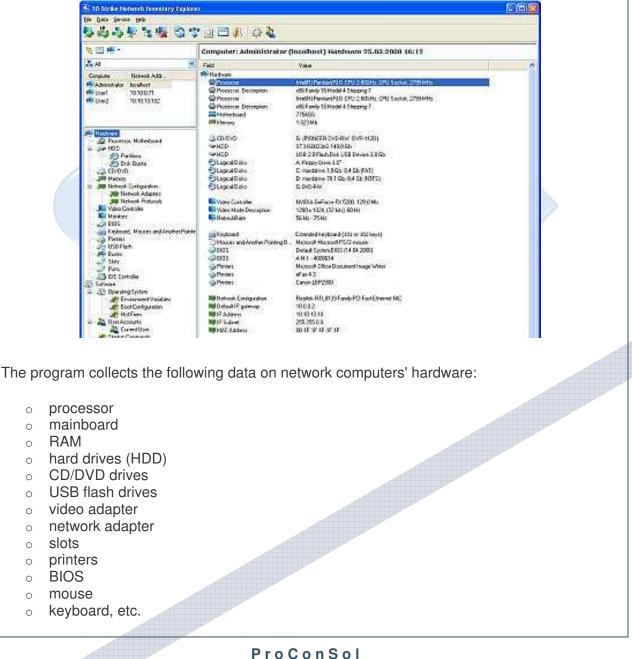

Inventory network computers' hardware with Network Inventory Explorer!

Create inventory database with the hardware installed on remote computers: CPU, memory size, hard drives, partitions, CD/DVD drives, videocards, USB flash drives, etc.